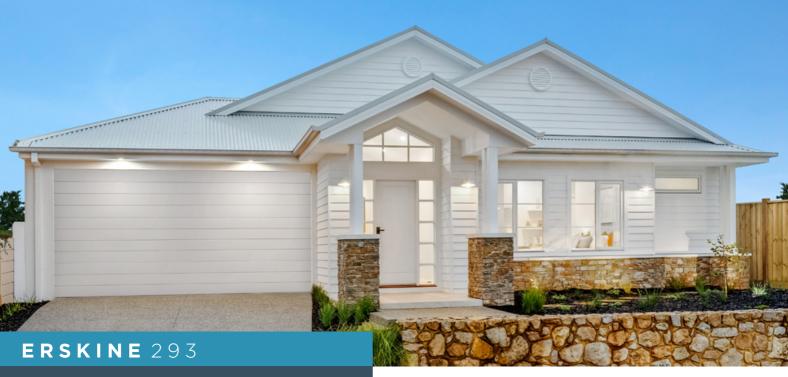

# **HOUSE & LAND**

\$10,000 WORTH OF HEATING OR COOLING

\$1,084,000\*

2.5

| TOTAL (sqs)             | 31.49  |
|-------------------------|--------|
| TOTAL (m <sup>2</sup> ) | 292.55 |
| WIDTH (m)               | 14.51  |
| LENGTH (m)              | 23.75  |

## LOT NO 608 HOPES PLAINS RD, INVERLEIGH VIC 3321

LAND: 4501m<sup>2</sup> ESTATE: BARRABOOL VIEWS

#### Features & Inclusions:

| 20mm Stone Benchtops             |
|----------------------------------|
| 2550mm Ceiling Height            |
| 900mm Stainless Steel Appliances |
| Colorbond Roof                   |
| Concrete driveway allowance      |
| Double Glazed Windows            |
| Facade Included                  |
| Site cost allowance              |