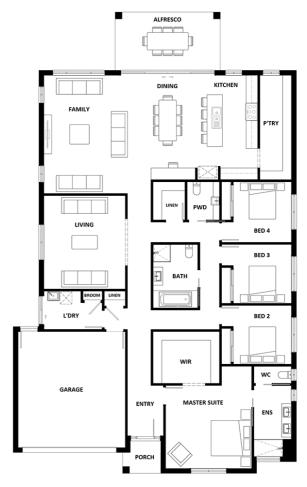

# **HOUSE & LAND**

\$10,000 WORTH OF HEATING OR COOLING

\$1,084,000\*

2.5

| TOTAL (sqs)             | 31.49  |
|-------------------------|--------|
| TOTAL (m <sup>2</sup> ) | 292.55 |
| WIDTH (m)               | 14.51  |
| LENGTH (m)              | 23.75  |