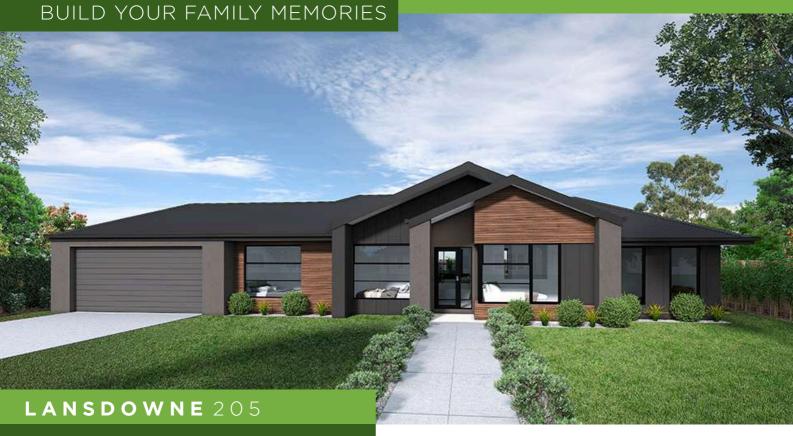

## **HOUSE & LAND**

# \$976,900**\***

| TOTAL (sqs)             | 22.03  |
|-------------------------|--------|
| TOTAL (m <sup>2</sup> ) | 204.63 |
| WIDTH (m)               | 22.34  |
| LENGTH (m)              | 14.07  |

### LOT 608 HOPES PLAINS RD, INVERLEIGH VIC 3321

LAND: 4501m<sup>2</sup> ESTATE: BARRABOOL VIEWS