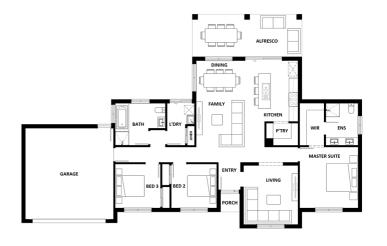

# \$976,900**\***

| TOTAL (sqs)             | 22.03  |
|-------------------------|--------|
| TOTAL (m <sup>2</sup> ) | 204.63 |
| WIDTH (m)               | 22.34  |
| LENGTH (m)              | 14.07  |