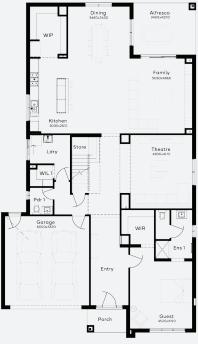

## SIMONDS

BUILDING QUALITY HOMES SINCE 1949

SPEND \$5K & RECEIVE

\$32K

WORTH OF UPGRADES

STRUCTURAL LIFETIME

**GUARANTEE** 

TALLOWOOD 52 | ELITE RANGE

\$1,234,134\*

Lot 604, Inverleigh Barrabool Views Estate (4004m²)

\_

FIRST HOME OWNERS -