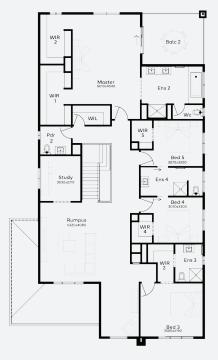

## SIMONDS

BUILDING QUALITY HOMES SINCE 1949

SPEND \$5K & RECEIVE

\$32K

WORTH OF UPGRADES

STRUCTURAL LIFETIME

**GUARANTEE** 

TALLOWOOD 52 | ELITE RANGE

\$1,234,134\*

Lot 604, Inverleigh Barrabool Views Estate (4004m²)

\_

FIRST HOME OWNERS -