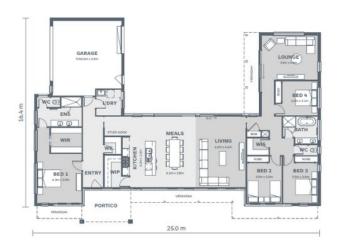

## Gellibrand287

Boathouse

Lot 609 Hopes Plains Road Inverleigh

4 🛏 2 🚿 2 🖨

House Size: 30.8SQ Lot Size: 4501m<sup>2</sup>