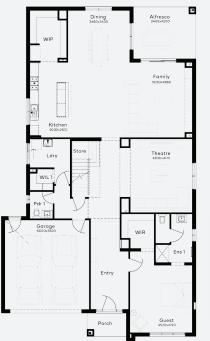

## TALLOWOOD 52 | ELITE RANGE

Lot 604, Inverleigh Barrabool Views Estate (4004m²) 5 3 4 2

#### INCLUSIONS

- + Generous Site Costs
- + Developer & council requirements
- + Feature front entry door
- + Colorbond Sectional garage door & remote controls
- Floor coverings to entire house Including Porcelain
  Tiles or Engineered Timber Floors & Upgraded Carpet
- + Stone benchtops to kitchen, Bathrooms and Ensuite
- + Smeg 900mm stainless steel electric free standing oven and gas cooktop.
- + Square set ceilings to entry and connected main living rooms on ground floor
- + Ducted Heating & Choice of Ducted Evaporative Cooling or Split Systems
- + Colorbond custom orb roofing or Monier Atura concrete roof tile