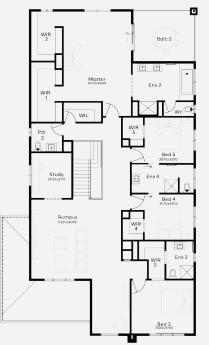

## TALLOWOOD 52 | ELITE RANGE

Lot 604, Inverleigh Barrabool Views Estate (4004m²) 5 3 4 2

#### INCLUSIONS

- + Generous Site Costs
- + Developer & council requirements
- + Feature front entry door
- + Colorbond Sectional garage door & remote controls
- Floor coverings to entire house Including Porcelain
  Tiles or Engineered Timber Floors & Upgraded Carpet
- + Stone benchtops to kitchen, Bathrooms and Ensuite
- + Smeg 900mm stainless steel electric free standing oven and gas cooktop.
- + Square set ceilings to entry and connected main living rooms on ground floor
- + Ducted Heating & Choice of Ducted Evaporative Cooling or Split Systems
- + Colorbond custom orb roofing or Monier Atura concrete roof tile